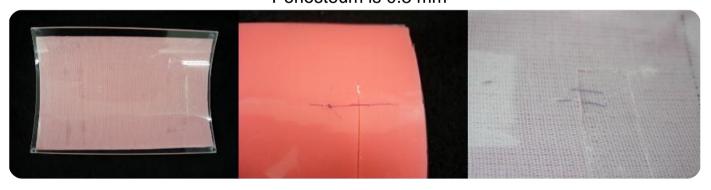

## Each thickness is made as follows.

- •Gingivae is 2.0 mm.
- -Alveolar bone(Transparent support base) is 2.0 mm.
  - Periosteum is 0.3 mm

Transparent base

For practice of various incision and suture methods.

Support base presumed the alveolar bone is transparent to check easily whether it is sutured properly from the bottom side.

ADEM® is an Advanced Dental Education Module used for dental manikin training.