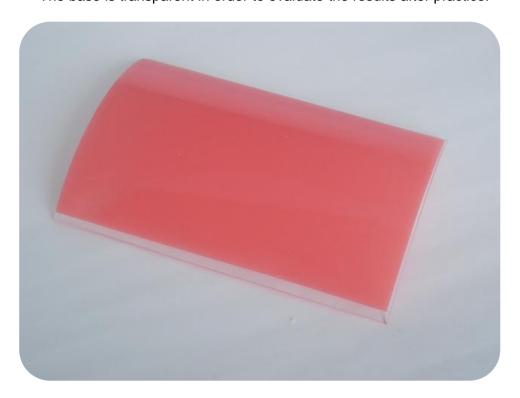

## **Ope-Trainer for incisional and sutural practice**

Ope-Trainer is developed for various incision and suture practice to experience the feeling and technique, made of three-laters presuming the gingivae, periosteum and alveolar bone.

The base is transparent in order to evaluate the results after practice.

## Each thickness is made as follows.

- •Gingivae is 2.0 mm.
- -Alveolar bone(Transparent support base) is 2.0 mm.
  - Periosteum is 0.3 mm

Transparent base

For practice of various incision and suture methods.